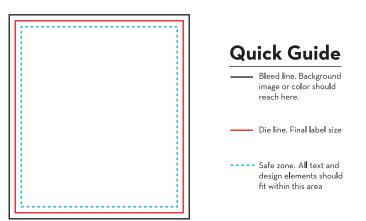

## Quick Check: These requirements ensure there are no artwork delays

- \_\_\_\_\_
- $\hfill\square$  Does your artwork exactly match the

Die Dimensions? (See Sizing Requirements below)

•Safe zone

•Bleed Line ——

 One last thing: We recommend printing off your artwork at 100% with no scaling to ensure everything looks as you intended.

| Die Dimensions                   | Sizing Requirements                                                                                                                                                                                                                                                                            | Questions?                                                  |
|----------------------------------|------------------------------------------------------------------------------------------------------------------------------------------------------------------------------------------------------------------------------------------------------------------------------------------------|-------------------------------------------------------------|
| Die ID: #323                     | Bleed Line<br>ompensate for the natural shifting that occurs during the converting process. Please be sure to extend the                                                                                                                                                                       | If you have any questions or<br>concerns, give us a call at |
| Die Size: 1.750" x 2.000"        | background colors and/or patterns that you would like to bleed off of your label all the way to the bleed line.<br>The die line is the exact shape and size of your final label. Please make sure that no part of your design ends or                                                          | 877-277-4682                                                |
| Bleed Line Size: 1.875" x 2.125" | <b>Die Line</b> Ine die line is the exact shape and size of your final label. Please make sure that no part of your design ends or begins directly on the die line. Your design should either reach the bleed line or fit inside of the safe zone to protect your artwork from being cut into. | or contact us at<br>experienceteam@frontierlabel.com        |
| Safe Zone Size: 1.625" x 1.875"  | Safe Zone<br>The safe zone is an area 0.125" smaller than the die height and width that is safe during the converting<br>process. Within this area, all text and other design elements are far enough away from the die line to not be<br>at risk of being cut off.                            |                                                             |