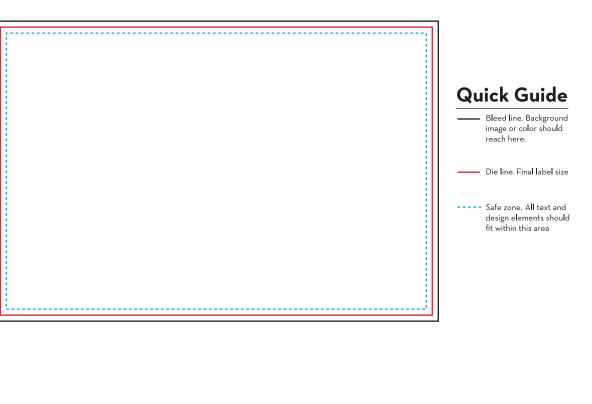

| Die Dimensions                   | Sizing Requirements                                                                                                                                                                                                                                                                        | Questions?                                                                                                                                        |
|----------------------------------|--------------------------------------------------------------------------------------------------------------------------------------------------------------------------------------------------------------------------------------------------------------------------------------------|---------------------------------------------------------------------------------------------------------------------------------------------------|
| Die ID: #1188                    | Bleed Line<br>ompensate for the natural shifting that occurs during the converting process. Please be sure to extend the                                                                                                                                                                   | If you have any questions or<br>concerns, give us a call at<br><b>877-277-4682</b><br>or contact us at<br><b>experienceteam@frontierlabel.com</b> |
| Die Size: 4.500" x 3.000"        | background colors and/or patterns that you would like to bleed off of your label all the way to the bleed line.<br>The die line is the exact shape and size of your final label. Please make sure that no part of your design ends or                                                      |                                                                                                                                                   |
| Bleed Line Size: 4.625" x 3.125" | Die Line in the die line is the exact shape and size of your final label. Please make sure that no part of your design ends of begins directly on the die line. Your design should either reach the bleed line or fit inside of the safe zone to protect your artwork from being cut into. |                                                                                                                                                   |
| Safe Zone Size: 4.375" x 2.875"  | Safe Zone<br>process. Within this area, all text and other design elements are far enough away from the die line to not be<br>at risk of being cut off.                                                                                                                                    |                                                                                                                                                   |

## Quick Check: These requirements ensure there are no artwork delays

 $\Box$  Does your artwork exactly match the

**Die Dimensions?** (See Sizing Requirements below)

•Safe zone

•Bleed Line ------

- □ Does the artwork meet the recommended 800 DPI? (Our minimum is 300 DPI)
- $\Box$  Are all your fonts 5pt or larger? (This ensures you can read what is printed)